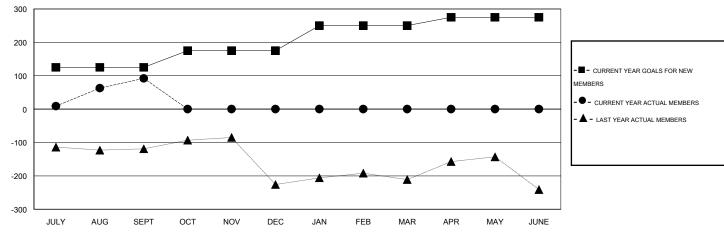

#### GOALS AND ACTUAL MEMBERS CUMULATIVE

| DROPPED CLUBS: 0  DROPPED MEMBERS |    | 23 CLUBS OF 64 ADDED 1 OR MORE<br>NEW MEMBERS | GENDER DISTRIBL  MALE  FEMALE | UTION<br>1,964 (76.24%)<br>612 (23.76%) |     |
|-----------------------------------|----|-----------------------------------------------|-------------------------------|-----------------------------------------|-----|
| DECEASED CLUB CANCELLED           | 2  | CLICK HERE FOR HEALTH ASSESSMENT DATA         | FAMILY UNIT MEMBERS           |                                         | 989 |
| OTHER                             | 71 |                                               | HEAD OF HOUSEHOLD             |                                         | 483 |
| TOTAL                             | 73 |                                               | NON-HEAD OF HOUSEHOL          | 506                                     |     |

# GMT: NAZMUL HAQUE LOCATION INDIA GMT CA 6

|               |                  | Clubs            |                  |                  | Members               |                    |                                     |                    |                  |  |
|---------------|------------------|------------------|------------------|------------------|-----------------------|--------------------|-------------------------------------|--------------------|------------------|--|
|               | RESUL            | TS FOR 2015-2016 |                  |                  | RESULTS FOR 2015-2016 |                    |                                     |                    |                  |  |
| QUARTER       | NEW CLUB<br>GOAL | NEW CLUBS        | DROPPED<br>CLUBS | NET<br>GAIN/LOSS | QUARTER               | NEW MEMBER<br>GOAL | CHARTER AND<br>NEW MEMBERS<br>ADDED | DROPPED<br>MEMBERS | NET<br>GAIN/LOSS |  |
| JULY/AUG/SEPT | 3                | 1                | 0                | 1                | JULY/AUG/SEPT         | 125                | 165                                 | 73                 | 92               |  |
| OCT/NOV/DEC   | 2                | 0                | 0                | 0                | OCT/NOV/DEC           | 50                 | 0                                   | 0                  | 0                |  |
| JAN/FEB/MAR   | 2                | 0                | 0                | 0                | JAN/FEB/MAR           | 75                 | 0                                   | 0                  | 0                |  |
| APR/MAY/JUNE  | 2                | 0                | 0                | 0                | APR/MAY/JUNE          | 25                 | 0                                   | 0                  | 0                |  |