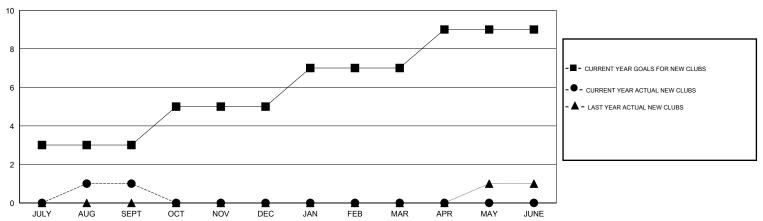

#### GOALS AND ACTUAL NEW CLUBS CUMULATIVE

# GMT: NAZMUL HAQUE LOCATION INDIA GMT CA 6

|               |                  | Clubs            |                  |                  | Members               |                    |                                     |                    |                  |  |
|---------------|------------------|------------------|------------------|------------------|-----------------------|--------------------|-------------------------------------|--------------------|------------------|--|
|               | RESUL            | TS FOR 2015-2016 |                  |                  | RESULTS FOR 2015-2016 |                    |                                     |                    |                  |  |
| QUARTER       | NEW CLUB<br>GOAL | NEW CLUBS        | DROPPED<br>CLUBS | NET<br>GAIN/LOSS | QUARTER               | NEW MEMBER<br>GOAL | CHARTER AND<br>NEW MEMBERS<br>ADDED | DROPPED<br>MEMBERS | NET<br>GAIN/LOSS |  |
| JULY/AUG/SEPT | 3                | 1                | 0                | 1                | JULY/AUG/SEPT         | 125                | 165                                 | 73                 | 92               |  |
| OCT/NOV/DEC   | 2                | 0                | 0                | 0                | OCT/NOV/DEC           | 50                 | 0                                   | 0                  | 0                |  |
| JAN/FEB/MAR   | 2                | 0                | 0                | 0                | JAN/FEB/MAR           | 75                 | 0                                   | 0                  | 0                |  |
| APR/MAY/JUNE  | 2                | 0                | 0                | 0                | APR/MAY/JUNE          | 25                 | 0                                   | 0                  | 0                |  |